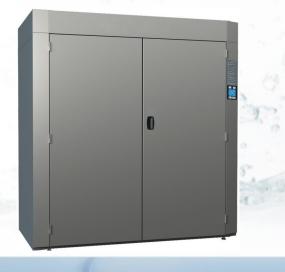

# **Drying cabinet DC16**

- Capacity 16 kg, Complete hanging length of 30 metres
- Very low consumption and short drying time
- Double overheat protection for increased security
- Large display shows with symbols and text, information during the drying process.
- HTS Humidity Tracking System automatic program dries the clothes until they are dry, not a minute longer
- 3 temperature levels for manual programs and 2 automatic programs
- The doors open 190°
- Easy to install
- Dimensions 1955×1800×800 mm
- Weight 235 kg

## **Drying cabinet DC16**

Single bar

Swinging rail

- Standard: Single bar / Swinging rail
- Option: Both (can not be used at the same time)
- Transport: Non-assembled cabinet
- Swinging rail: The unique hanging frame can be rotated 90°