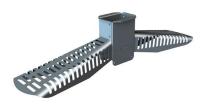

### **Drying cabinet DC8**

OUALITY

WITHOUT COMPROMISE

Single bar

Swinging rail

- Standard: Single bar / Swinging rail
- Option: Both (can not be used at the same time)
- Transport: Assembled cabinet (flat pack on request)
- Swinging rail: The unique hanging frame can be rotated 180°

## **Drying cabinet DC16**

Single bar

Swinging rail

- Standard: Single bar / Swinging rail
- Option: Both (can not be used at the same time)
- Transport: Non-assembled cabinet
- Swinging rail: The unique hanging frame can be rotated 90°