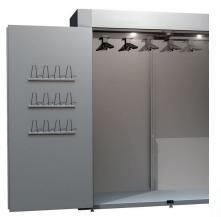

## **Drying cabinet FDC6**

Hanger for overall

Racks for gloves and boots

Hooks for ancillary garments

- Standard: 6 special hangers for 6 overalls
  Option: Extra hanger for gloves and boots Door mounted frame of hooks for ancilliary garments
- Transport: Non-assembled cabinet