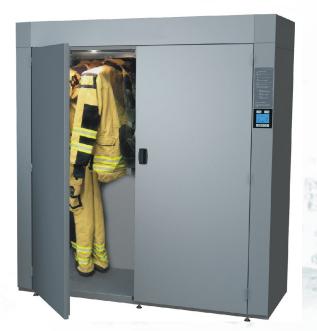

# **Drying cabinet FDC6**

- Capacity 6 large overalls equal to 30 kg
- Especcialy developed for drying heavy duty overalls i.e. fire brigades...
- One system dries the overalls from the outside. Other from the inside
- HTS Humidity Tracking System automatic program dries the clothes until they are dry, not a minute longer
- Drying procedure hardens the impregnation

Two heating systems = short drying time

primus

laundry equipment

www.primuslaundry.com

# **Drying cabinet FDC6**

- Detachable hangers and racks for easier handling
- Easy to install
- Large display shows with symbols and text, information during the drying process
- Up to 9 automatic programmes
- Dimensions 1955×1800×800 mm
- Weight 200 kg

## **Drying cabinet FDC6**

Hanger for overall

Racks for gloves and boots

Hooks for ancillary garments

- Standard: 6 special hangers for 6 overalls
  Option: Extra hanger for gloves and boots Door mounted frame of hooks for ancilliary garments
- Transport: Non-assembled cabinet