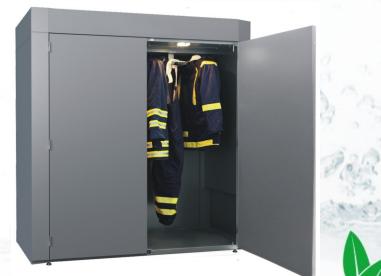

# **Drying cabinet FDC6**

- Capacity 6 large overalls equal to 30 kg
- Especcialy developed for drying heavy duty overalls i.e. fire brigades...
- One system dries the overalls from the outside. Other from the inside
- HTS Humidity Tracking System automatic program dries the clothes until they are dry, not a minute longer
- Drying procedure hardens the impregnation

## **Drying cabinet FDC6**

Hanger for overall

Racks for gloves and boots

Hooks for ancillary garments

- Standard: 6 special hangers for 6 overalls
  Option: Extra hanger for gloves and boots Door mounted frame of hooks for ancilliary garments
- Transport: Non-assembled cabinet