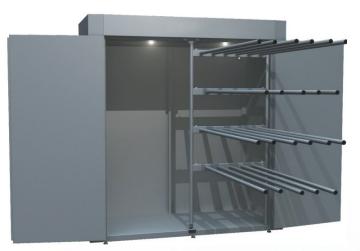

# **Drying cabinet DC16**

- Capacity 16 kg, Complete hanging length of 30 metres
- Very low consumption and short drying time
- Double overheat protection for increased security
- Large display shows with symbols and text, information during the drying process.
- HTS Humidity Tracking System automatic program dries the clothes until they are dry, not a minute longer
- 3 temperature levels for manual programs and 2 automatic programs
- The doors open 190°
- Easy to install
- Dimensions 1955×1800×800 mm
- Weight 235 kg

## **Drying cabinet DC16**

Single bar

Swinging rail

- Standard: Single bar / Swinging rail
- Option: Both (can not be used at the same time)
- Transport: Non-assembled cabinet
- Swinging rail: The unique hanging frame can be rotated 90°