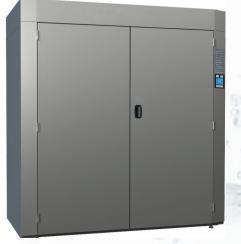

# **Drying cabinet FDC6**

- Capacity 6 large overalls equal to 30 kg
- Especcialy developed for drying heavy duty overalls i.e. fire brigades...
- One system dries the overalls from the outside. Other from the inside
- HTS Humidity Tracking System automatic program dries the clothes until they are dry, not a minute longer
- Drying procedure hardens the impregnation

# **Drying cabinet FDC6**

- Detachable hangers and racks for easier handling
- Easy to install
- Large display shows with symbols and text, information during the drying process
- Up to 9 automatic programmes
- Dimensions 1955×1800×800 mm
- Weight 200 kg

## **Drying cabinet FDC6**

Hanger for overall

Racks for gloves and boots

Hooks for ancillary garments

- Standard: 6 special hangers for 6 overalls
  Option: Extra hanger for gloves and boots Door mounted frame of hooks for ancilliary garments
- Transport: Non-assembled cabinet