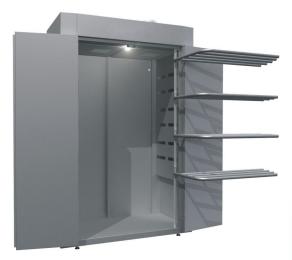

# **Drying cabinet FDC6**

- Capacity 6 large overalls equal to 30 kg
- Especcialy developed for drying heavy duty overalls i.e. fire brigades...
- One system dries the overalls from the outside. Other from the inside
- HTS Humidity Tracking System automatic program dries the clothes until they are dry, not a minute longer
- Drying procedure hardens the impregnation

# **Drying cabinet FDC6**

- Detachable hangers and racks for easier handling
- Easy to install
- Large display shows with symbols and text, information during the drying process
- Up to 9 automatic programmes
- Dimensions 1955×1800×800 mm
- Weight 200 kg

## **Drying cabinet FDC6**

Hanger for overall

Racks for gloves and boots

Hooks for ancillary garments

- Standard: 6 special hangers for 6 overalls
  Option: Extra hanger for gloves and boots Door mounted frame of hooks for ancilliary garments
- Transport: Non-assembled cabinet