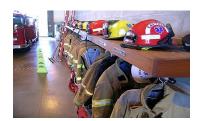

# **Drying cabinet FDC6**

- Capacity 6 large overalls equal to 30 kg
- Especcialy developed for drying heavy duty overalls i.e. fire brigades...
- One system dries the overalls from the outside. Other from the inside
- HTS Humidity Tracking System automatic program dries the clothes until they are dry, not a minute longer
- Drying procedure hardens the impregnation

Two heating systems = short drying time

primus

laundry equipment

www.primuslaundry.com

# **Drying cabinet FDC6**

- Detachable hangers and racks for easier handling
- Easy to install
- Large display shows with symbols and text, information during the drying process
- Up to 9 automatic programmes
- Dimensions 1955×1800×800 mm
- Weight 200 kg

## **Drying cabinet FDC6**

Hanger for overall

Racks for gloves and boots

Hooks for ancillary garments

- Standard: 6 special hangers for 6 overalls
  Option: Extra hanger for gloves and boots Door mounted frame of hooks for ancilliary garments
- Transport: Non-assembled cabinet

### **Markets**

Fire brigades

Army