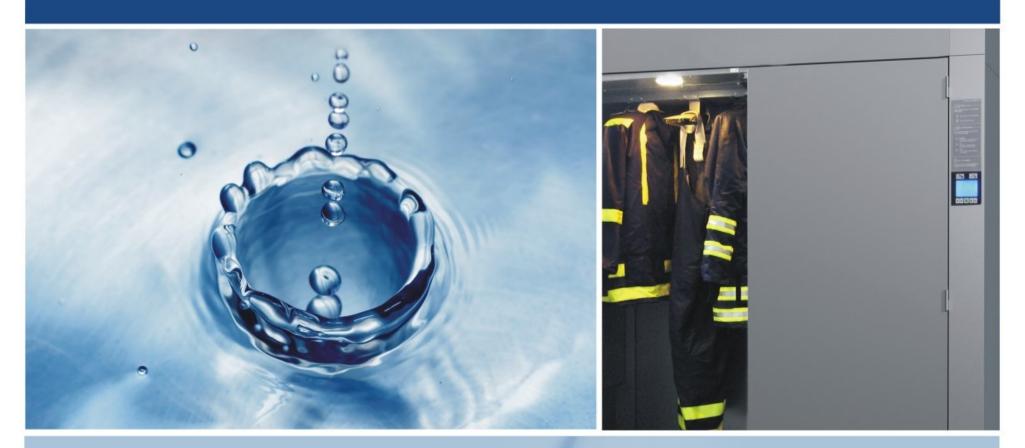

### Overview

- Drying cabinets are excellent complements to tumble dryers.
- The drying process is gentle because there is no mechanical action during the drying operation.
- The effective and gentle drying procedure extends the life-span of the garments and prepares for easier ironing and cold ironing.
- Drying cabinets are ideal for professional clothing and suits as well as for use in pre-schools, fire departments and industrial environments.

# **Drying cabinet FDC6**

- Capacity 6 large overalls equal to 30 kg
- Especcialy developed for drying heavy duty overalls i.e. fire brigades...
- One system dries the overalls from the outside. Other from the inside
- HTS Humidity Tracking System automatic program dries the clothes until they are dry, not a minute longer
- Drying procedure hardens the impregnation

Two heating systems = short drying time

primus

laundry equipment

www.primuslaundry.com