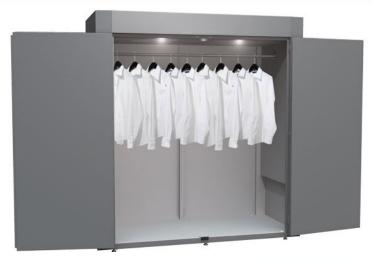

# **Drying cabinet DC4**

- Capacity 4 kg
- Excellen drying cabinet for smaller spaces such as day-care centre
- Pull-out hanging system
- 3 temperature levels: High, Normal, Low
- Energy efficient
- Timer ajustible up to 4 hours
- Overheat protection
- Easy to install
- Dimensions 1915×595×615
- Weight 61 kg
- Standard: Four levels of hanging rails
- Option: Baskets to drip dry on a flat surface
- Transport: Assembled cabinet