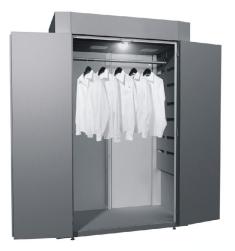

# **Drying cabinet DC8**

- Capacity 8 kg, Complete hanging length of 17 metres
- Very low consumption and short drying time
- Double overheat protection for increased security
- Large display shows with symbols and text, information during the drying process.
- 3 temperature levels for manual programs and 2 automatic programs
- HTS Humidity Tracking System automatic program dries the clothes until they are dry, not a minute longer
- The doors open 190°
- Easy to install
- Dimensions 1870×1200×640 mm
- Weight 145 kg

### **Drying cabinet DC8**

OUALITY

WITHOUT COMPROMISE

Single bar

Swinging rail

- Standard: Single bar / Swinging rail
- Option: Both (can not be used at the same time)
- Transport: Assembled cabinet (flat pack on request)
- Swinging rail: The unique hanging frame can be rotated 180°