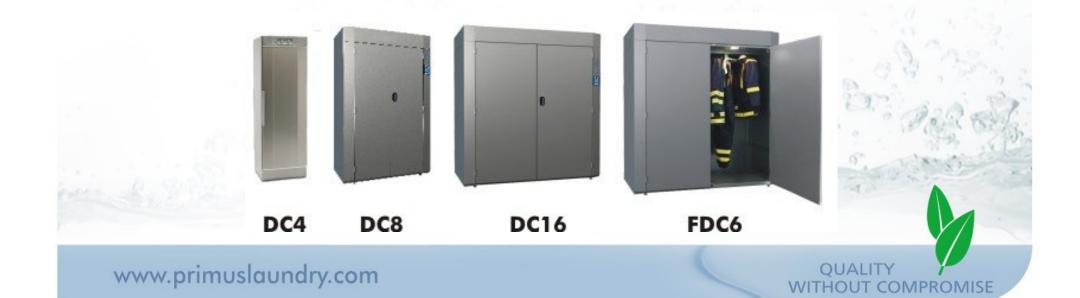

# **Drying cabinet DC4**

- Capacity 4 kg
- Excellen drying cabinet for smaller spaces such as day-care centre
- Pull-out hanging system
- 3 temperature levels: High, Normal, Low
- Energy efficient
- Timer ajustible up to 4 hours
- Overheat protection
- Easy to install
- Dimensions 1915×595×615
- Weight 61 kg
- Standard: Four levels of hanging rails
- Option: Baskets to drip dry on a flat surface
- Transport: Assembled cabinet

# **Drying cabinet DC8**

- Capacity 8 kg, Complete hanging length of 17 metres
- Very low consumption and short drying time
- Double overheat protection for increased security
- Large display shows with symbols and text, information during the drying process.
- 3 temperature levels for manual programs and 2 automatic programs
- HTS Humidity Tracking System automatic program dries the clothes until they are dry, not a minute longer
- The doors open 190°
- Easy to install
- Dimensions 1870×1200×640 mm
- Weight 145 kg

# **Drying cabinet DC16**

- Capacity 16 kg, Complete hanging length of 30 metres
- Very low consumption and short drying time
- Double overheat protection for increased security
- Large display shows with symbols and text, information during the drying process.
- HTS Humidity Tracking System automatic program dries the clothes until they are dry, not a minute longer
- 3 temperature levels for manual programs and 2 automatic programs
- The doors open 190°
- Easy to install
- Dimensions 1955×1800×800 mm
- Weight 235 kg

# **Drying cabinet FDC6**

- Capacity 6 large overalls equal to 30 kg
- Especcialy developed for drying heavy duty overalls i.e. fire brigades...
- One system dries the overalls from the outside. Other from the inside
- HTS Humidity Tracking System automatic program dries the clothes until they are dry, not a minute longer
- Drying procedure hardens the impregnation